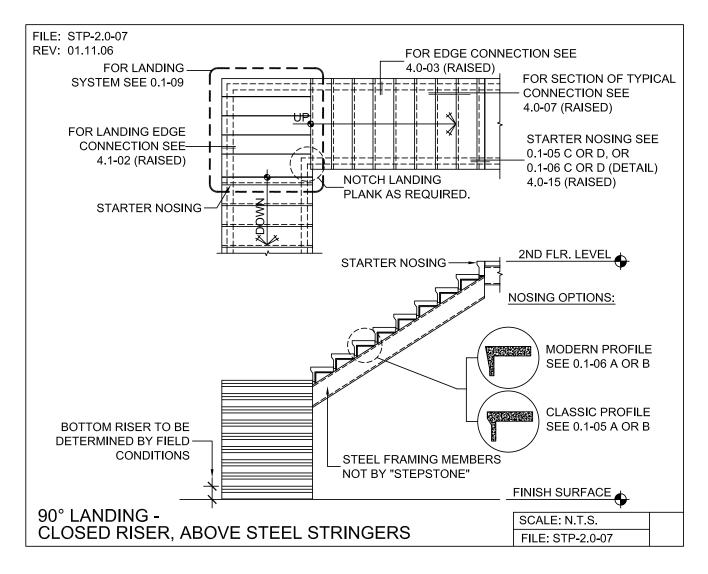

## Steel Stringer System - Support Layout

PRECAST CONCRETE TREADS, LANDINGS, AND BALCONIES SHOWN ON PLANS SHALL BE FROM THE "STEPTREAD" SYSTEM BY "STEPSTONE, INC." OF GARDENA, CA. FOR STEEL OR WOOD CONSTRUCTION. THE MANUFACTURER IS TO SUPPLY ALL PRECAST CONCRETE PARTS WITH EACH "STEPTREAD" AND FEATURING EITHER CAST IN THREADED INSERTS FOR BOLTING OR AN EMBEDDED BOTTOM WELD PLATE FOR WELDING. ALL REINFORCING AND CONNECTIONS WILL BE ZINC PLATED. ONLY ITEMS NOTED BY "STEPSTONE, INC." SHALL BE FURNISHED BY "STEPSTONE, INC." SUCH ITEMS SHALL BE INSTALLED BY OTHERS.